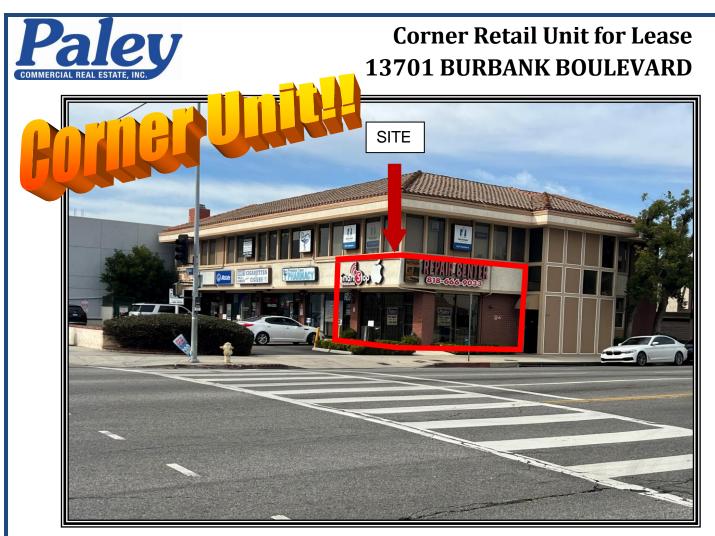

LOCATION: 13701 Burbank Boulevard Van Nuys, Ca 91401 (NWC Burbank Blvd/Woodman Ave) **SIZE/RENTAL RATE:** Unit 13701 – 750 +/- rentable square feet @ \$2,900.00 per month, MG Immediate **OCCUPANCY: PARKING:** Available plus Free Street Parking **COMMENTS:** \* Easy access to nearby amenities \* Corner Unit on a busy signalized intersection \* Minute away from 101 Freeway and major boulevards \* A MUST SEE!!!